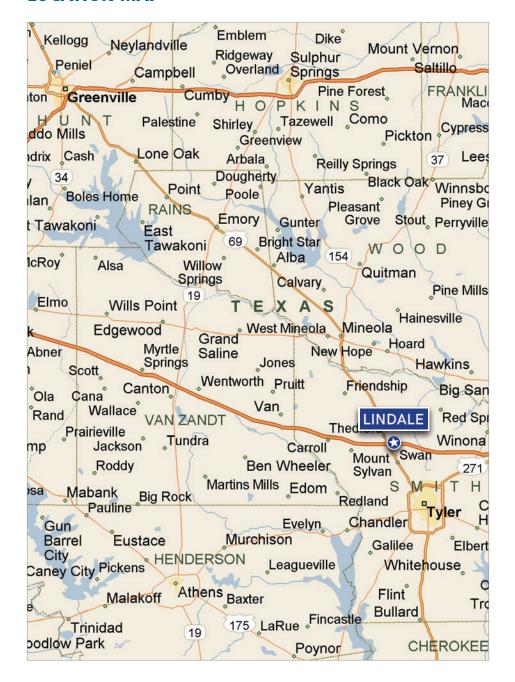

|
| Native Hawaiian/<br>Islander     | 0.03%            |
| Other Race                       | 5.86%            |
| Two or More<br>Races             | 1.91%            |
| Hispanic or Latino (of any race) | 14.60%           |

### Age

| GROUPS            | 2017<br>ESTIMATE |
|-------------------|------------------|
| 9 Years and Under | 12.43%           |
| 10-17 Years       | 10.84%           |
| 18-24 Years       | 9.48%            |
| 25-34 Years       | 11.28%           |
| 35-44 Years       | 10.93%           |
| 45-54 Years       | 11.89%           |
| 55-64 Years       | 12.76%           |
| 65 Years and Over | 20.39%           |
| DISTRIBUTION      | 2017<br>ESTIMATE |
| Median Age        | 40.5             |
| Average Age       | 40.8             |

### **LOCATION MAP**



## **EXISTING RETAIL**