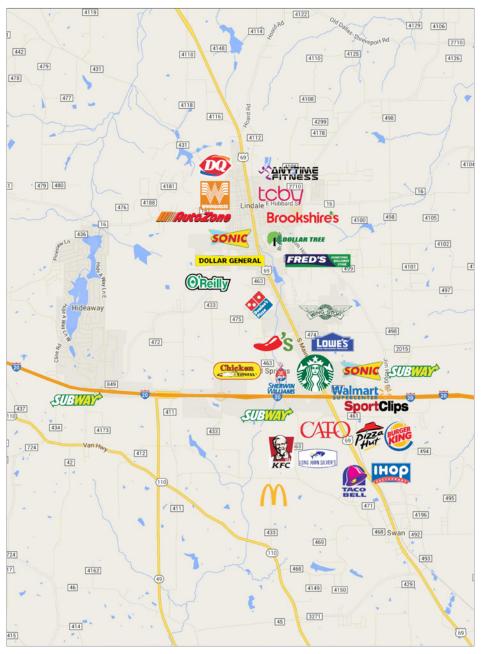

n/<br>Islander     | 0.03%            |
| Other Race                       | 5.86%            |
| Two or More<br>Races             | 1.91%            |
| Hispanic or Latino (of any race) | 14.60%           |

### Age

| GROUPS            | 2017<br>ESTIMATE |
|-------------------|------------------|
| 9 Years and Under | 12.43%           |
| 10-17 Years       | 10.84%           |
| 18-24 Years       | 9.48%            |
| 25-34 Years       | 11.28%           |
| 35-44 Years       | 10.93%           |
| 45-54 Years       | 11.89%           |
| 55-64 Years       | 12.76%           |
| 65 Years and Over | 20.39%           |
| DISTRIBUTION      | 2017<br>ESTIMATE |
| Median Age        | 40.5             |
| Average Age       | 40.8             |

### **LOCATION MAP**



## **EXISTING RETAIL**