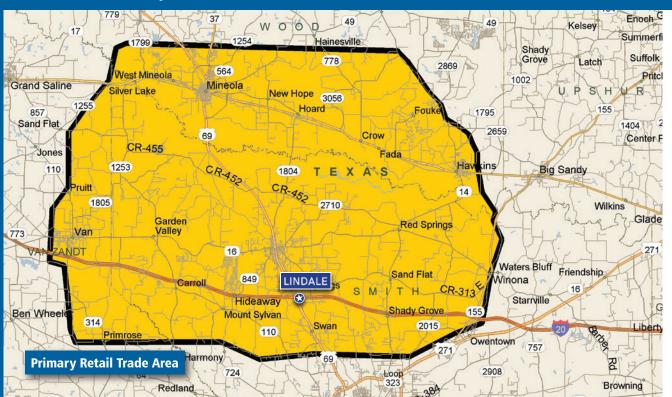

# Retail Market Profile 2017





### **Contact Information**

Susan Gill, CEcD, President
Lindale Economic Development Corporation
P.O. Box 127
Lindale, Texas 75771

Phone 903.882.5332

susan.gill@lindaletexas.com www.lindaletexas.com

March 2017. All information furnished is from sources deemed reliable and is submitted subject to errors, omissions, change of terms and/or conditions. Prepared by The Retail Coach, LLC, a national retail consulting and market research firm. 800.851.0962.

### **Population**

|                           | 2000   | 2010   | 2017<br>ESTIMATE | 2022<br>PROJECTION |
|---------------------------|--------|--------|------------------|--------------------|
| Primary Retail Trade Area | 38,048 | 45,260 | 48,726           | 51,714             |

#### Income

|                   | 2017<br>ESTIMATE